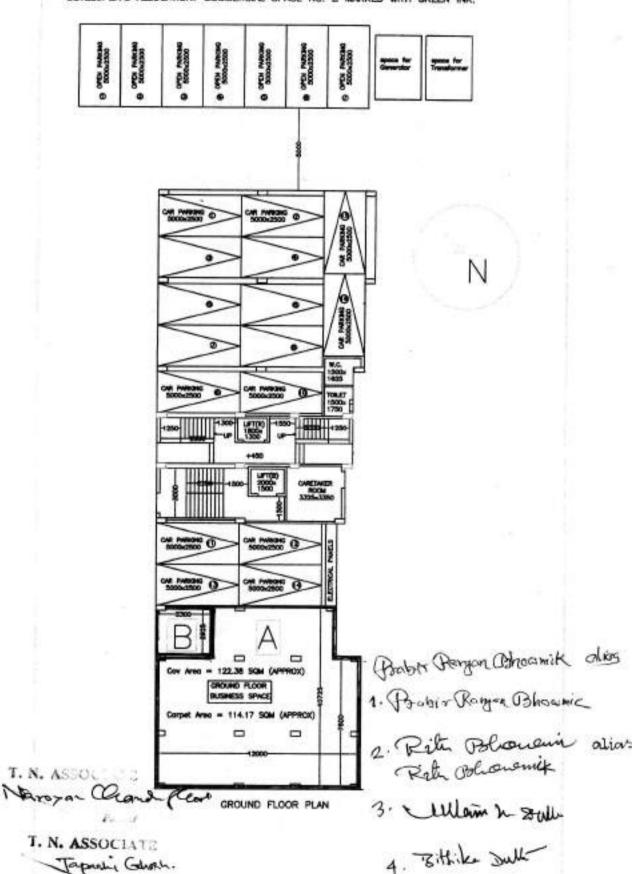

landowners' allocation out of their 45% (forty five percent) share of residential space. Proposed Ground Floor commercial space of the building marked with "A" admeasuring about 114.17 sq.mtr i.e. 1229 sq.ft. carpet area more or less shall be landowners' allocation in respect of 50% (fifty percent) share of proposed commercial space subject to specific clause number 9.1 read with 1.6 and the 4th schedule wherein the process of value base sharing of commercial space shall be agreed by both the parties. After the sanction of the plan by Rajpur Sonarpur Municipality / appropriate authority a registered supplementary development agreement will be executed between the parties hereto regarding the final allocation of the remaining residential space, car parking space of the building keeping the understanding based on proposed plan as far as practicable as per the said sanction plan, further subject to the provision of the Real Estate (Regulation & Development Rules, 2021) as amended upto date.

DEVELOPER'S ALLOCATION: It is agreed by and between the parties that the Developer shall be entitled to get (i) 50% (fifty percent) share of commercial space based on valuation of commercial space, (ii) 55% (fifty five percent) share of residential space and car parking space of the total F.A.R. or Constructed Area, comprising of several flats and other spaces, as will be sanctioned on the schedule land by the Rajpur-Sonarpur Municipality together with undivided proportionate share or interest in the said land, in the common area and common parts, amenities and facilities therein provided subject to the provisions of the specific clause number 9.1 read with 1.7 and the 5th schedule being the covenants of the parties, incorporated herein. The proposed Flat No. "A" at 1st floor, Flat No. "D" and Flat No. "E" at the 2nd floor, Flat No. "A", Flat No. "B", Flat No. "C" at 3rd floor, Flat No. "A", Flat No. "B", Flat No. "C", Flat No, "D" and Flat No. "E" at 4th floor, Flat No. "D" and Flat No. "E" at the 6th floor, Flat No. "A", Flat No. "B" and Flat No. "C" at 7th floor of the proposed building more fully delineated with GREEN colour in the proposed plan attached herewith, shall be at developer's allocation out of their 55% (fifty five percent) share of residential space. Proposed 1st floor commercial space of the building admeasuring about 190.57 sq.mtr i.e. 2051 sq.ft. more or less and commercial space of area 9.6525 sq.mtr i.e. 104 sq.ft. more or less at ground floor marked with "B" shall be the developer's allocation in respect of 50% (fifty percent) share of the proposed commercial space subject to specific clause number 9.1 read with 1.7 and the 5th schedule being the covenant of the parties, incorporated herein wherein the process of value based sharing of commercial space shall be agreed by both the parties. After the sanction of the plan by Rajpur Sonarpur Municipality / appropriate authority a registered supplementary development agreement shall be executed between the parties hereto regarding the final allocation of the remaining residential space, car parking space in the entire building keeping the understanding based on proposed plan as far as practicable, as per the said sanction plan, further subject to the provision of the Real Estate (Regulation & Development) Act, 2016 read with any applicable rule of West Bengal Real Estate (Regulation & Development Rules, 2021) as amended upto date.

Typed By:

SITE PLAN OF COMMERCIAL SPACE AT GROUND FLOOR OF THE PROPOSED BUILDING AT HOLDING NO.197,N.S.ROAD, P.O. & P.S. NARENDRAPUR, KOLKATA-700103, TOTAL LAND AREA MEASURING 18K-05CH-30SQ.FT. MORE OR LESS COMPRISING R.S. AND L.R. DAG NO.2 UNDER KHATIAN NO.962/774, LR.KHATIAN NO.1993,1994,1999 AND 2041,MOUZA-UKHILA PAIKPARA,J.L.56, R.S.147,TOUZI-109,PARGANA-MADANMALLA, DIST.24 PARGANAS (SOUTH)