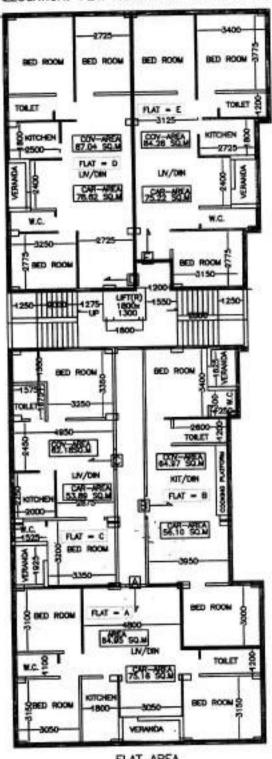

- 1.3 PROMOTER/DEVELOPER: shall mean the Second Party in this Agreement who intend to develop the said property under JV and shall also mean and include the detailed definition as per Section 2(zk) of the Real Estate (Regulation & Development) Act, 2016 read with any applicable rule of West Bengal Real Estate (Regulation & Development Rules, 2021) as amended upto date.
- 1.4 APARTMENT: "Apartment" whether called block, chamber, dwelling unit, flat, office show room, shop, godown, premises, suites, tenement, unit or by any other name, means a separate and self-contained part of any immovable property, including one or more rooms or enclosed places, located on one or more floors or any part thereof in a building or on a plot of land, used or intended to be used for any residential or commercial use such as residents, office, shop, show room or godown or for carrying on any business, occupation, profession or trade or for any other type of use ancillary to the purpose specified in the line of Section 2(e) of the Real Estate (Regulation & Development) Act, 2016 read with any applicable rule of West Bengal Real Estate (Regulation & Development Rules, 2021) as amended upto date.
- 1.5 BUILDING PLAN: shall mean and include the building plan and/or the modified plan to be approved by the parties hereto and thereafter duly sanctioned by the Rajpur-Sonarpur Municipality in the line of Section 2(zq)of the Real Estate (Regulation & Development) Act, 2016 read with any applicable rule of West Bengal Real Estate (Regulation & Development Rules, 2021) as amended upto date.
- Owners' ALLOCATION: It is agreed by and between the parties that the Owner shall be entitled to get (i) 50% (fifty percent) share of commercial space, based on valuation of commercial space. (ii) 45% (forty five percent) share of residential space and car parking space of the total F.A.R. or Constructed Area comprising of several flats and other spaces, as will be sanctioned on the schedule land by the Rajpur-Sonarpur Municipality together with undivided proportionate share or interest in the said land, in the common areas and common parts, amenities and facilities therein provided, subject to the provisions of the covenants of the parties more specifically mentioned in clause 9.1 read with 1.6 and the 4th schedule incorporated herein. The proposed Flat No.B at 1st Floor, Flat No. "A", Flat No. "C" at 2nd Floor, Flat No. "D" and Flat No. "E" at 3nd Floor, Flat No. "B" and Flat No. "C" at 6th Floor of the proposed building more fully delineated with RED colour in the proposed plan attached herewith shall be at

landowners' allocation out of their 45% (forty five percent) share of residential space. Proposed Ground Floor commercial space of the building marked with "A" admeasuring about 114.17 sq.mtr i.e. 1229 sq.ft. carpet area more or less shall be landowners' allocation in respect of 50% (fifty percent) share of proposed commercial space subject to specific clause number 9.1 read with 1.6 and the 4th schedule wherein the process of value base sharing of commercial space shall be agreed by both the parties. After the sanction of the plan by Rajpur Sonarpur Municipality / appropriate authority a registered supplementary development agreement will be executed between the parties hereto regarding the final allocation of the remaining residential space, car parking space of the building keeping the understanding based on proposed plan as far as practicable as per the said sanction plan, further subject to the provision of the Real Estate (Regulation & Development Rules, 2021) as amended upto date.

DEVELOPER'S ALLOCATION: It is agreed by and between the parties that the Developer shall be entitled to get (i) 50% (fifty percent) share of commercial space based on valuation of commercial space, (ii) 55% (fifty five percent) share of residential space and car parking space of the total F.A.R. or Constructed Area, comprising of several flats and other spaces, as will be sanctioned on the schedule land by the Rajpur-Sonarpur Municipality together with undivided proportionate share or interest in the said land, in the common area and common parts, amenities and facilities therein provided subject to the provisions of the specific clause number 9.1 read with 1.7 and the 5th schedule being the covenants of the parties, incorporated herein. The proposed Flat No. "A" at 1st floor, Flat No. "D" and Flat No. "E" at the 2nd floor, Flat No. "A", Flat No. "B", Flat No. "C" at 3rd floor, Flat No. "A", Flat No. "B", Flat No. "C", Flat No, "D" and Flat No. "E" at 4th floor, Flat No. "D" and Flat No. "E" at the 6th floor, Flat No. "A", Flat No. "B" and Flat No. "C" at 7th floor of the proposed building more fully delineated with GREEN colour in the proposed plan attached herewith, shall be at developer's allocation out of their 55% (fifty five percent) share of residential space. Proposed 1st floor commercial space of the building admeasuring about 190.57 sq.mtr i.e. 2051 sq.ft. more or less and commercial space of area 9.6525 sq.mtr i.e. 104 sq.ft. more or less at ground floor marked with "B" shall be the developer's allocation in respect of 50% (fifty percent) share of the proposed commercial space subject to specific clause number 9.1 read with 1.7 and the 5th schedule being the covenant of the parties, incorporated herein wherein the process of value based sharing of commercial space shall be agreed by both the parties. After the sanction of the plan by Rajpur Sonarpur Municipality / appropriate authority a registered supplementary development agreement shall be executed between the parties hereto regarding the final allocation of the remaining residential space, car parking space in the entire building keeping the understanding based on proposed plan as far as practicable, as per the said sanction plan, further subject to the provision of the Real Estate (Regulation & Development) Act, 2016 read with any applicable rule of West Bengal Real Estate (Regulation & Development Rules, 2021) as amended upto date.

# FORTH SCHEDULE ABOVE REFERRED (Owners' Allocation)

It is agreed by and between the parties that the Owner shall be entitled to get (i) 50% (fifty percent) share of commercial space, based on valuation of commercial space, (ii) 45% (forty five percent) share of residential space and car parking space of the total F.A.R. or Constructed Area comprising of several flats and other spaces, as will be sanctioned on the schedule land by the Rajpur-Sonarpur Municipality together with undivided proportionate share or interest in the said land, in the common areas and common parts, amenities and facilities therein provided, subject to the provisions of the covenants of the parties more specifically mentioned in clause 9.1 read with 1.6 and the 4th schedule incorporated herein.

The proposed Flat No.B at 1st Floor, Flat No. "A", Flat No. "B" and Flat No. "C" at 2nd Floor, Flat No. "D" and Flat No. "E" at 3rd Floor, Flat No. "A", Flat No. "B", Flat No. "C", Flat No. "D" and Flat No. "E" at 5th Floor and Flat No. "A", Flat No. "B" and Flat No. "C" at 6th Floor of the proposed building more fully delineated with RED colour in the proposed plan attached herewith shall be at landowners' allocation out of their 45% (forty five percent) share of residential space. Proposed Ground Floor commercial space of the building marked with "A" admeasuring about 114.17 sq.mtr i.e. 1229 sq.ft. carpet area more or less shall be landowners' allocation in respect of 50% (fifty percent) share of proposed commercial space subject to specific clause number 9.1 read with 1.6 and the 4th schedule wherein the process of value base sharing of commercial space shall be agreed by both the parties. After the sanction of the plan by Rajpur Sonarpur Municipality / appropriate authority a registered supplementary development agreement will be executed between the parties hereto regarding the final allocation of the remaining residential space, car parking space of the building keeping the understanding based on proposed plan as far as practicable as per the said sanction plan, further subject to the provision of the Real Estate (Regulation & Development) Act, 2016 read with any applicable rule of West Bengal Real Estate (Regulation & Development Rules, 2021) as amended upto date.

# FIFTH SCHEDULE ABOVE REFERRED TO

(Developer's Allocation)

It is agreed by and between the parties that the Developer shall be entitled to get (i) 50% (fifty percent) share of commercial space based on valuation of commercial space, (ii) 55% (fifty five percent) share of residential space and car parking space of the total F.A.R. or Constructed Area, comprising of several flats and other spaces, as will be sanctioned on the schedule land by the Rajpur-Sonarpur Municipality together with undivided proportionate share or interest in the said land, in the common area and common parts, amenities and facilities therein provided subject to the provisions of the specific clause number 9.1 read with 1.7 and the 5th schedule being the covenants of the parties, incorporated herein. The proposed Flat No. "A" at 1st floor, Flat No. "D" and Flat No. "E" at the 2nd floor, Flat No. "A", Flat No. "B", Flat No. "C", Flat No. "B", Flat No. "C" at 3st floor, Flat No. "A", Flat No. "B", Flat No. "C", Flat No. "D" and Flat No. "E" at the 6th floor, Flat No. "C" at 7th floor of the proposed building more fully delineated with GREEN colour in the proposed plan attached herewith,

shall be at developer's allocation out of their 55% (fifty five percent) share of residential space. Proposed 1st floor commercial space of the building admeasuring about 190.57 sq.mtr i.e. 2051 sq.ft. more or less and commercial space of area 9.6525 sq.mtr i.e. 104 sq.ft. more or less at ground floor marked with "B" shall be the developer's allocation in respect of 50% (fifty percent) share of the proposed commercial space subject to specific clause number 9.1 read with 1.7 and the 5th schedule being the covenant of the parties, incorporated herein wherein the process of value based sharing of commercial space shall be agreed by both the parties. After the sanction of the plan by Rajpur Sonarpur Municipality / appropriate authority a registered supplementary development agreement shall be executed between the parties hereto regarding the final allocation of the remaining residential space, car parking space in the entire building keeping the understanding based on proposed plan as far as practicable, as per the said sanction plan , further subject to the provision of the Real Estate (Regulation & Development) Act, 2016 read with any applicable rule of West Bengal Real Estate (Regulation & Development Rules, 2021) as amended upto date.