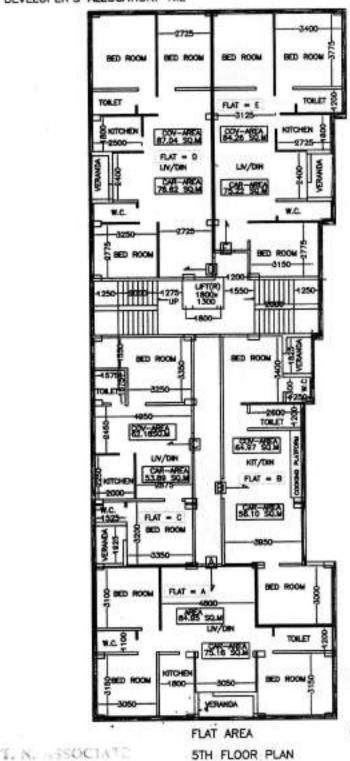

- 1.3 PROMOTER/DEVELOPER: shall mean the Second Party in this Agreement who intend to develop the said property under JV and shall also mean and include the detailed definition as per Section 2(zk) of the Real Estate (Regulation & Development) Act, 2016 read with any applicable rule of West Bengal Real Estate (Regulation & Development Rules, 2021) as amended upto date.
- 1.4 APARTMENT: "Apartment" whether called block, chamber, dwelling unit, flat, office show room, shop, godown, premises, suites, tenement, unit or by any other name, means a separate and self-contained part of any immovable property, including one or more rooms or enclosed places, located on one or more floors or any part thereof in a building or on a plot of land, used or intended to be used for any residential or commercial use such as residents, office, shop, show room or godown or for carrying on any business, occupation, profession or trade or for any other type of use ancillary to the purpose specified in the line of Section 2(e) of the Real Estate (Regulation & Development) Act, 2016 read with any applicable rule of West Bengal Real Estate (Regulation & Development Rules, 2021) as amended upto date.
- 1.5 BUILDING PLAN: shall mean and include the building plan and/or the modified plan to be approved by the parties hereto and thereafter duly sanctioned by the Rajpur-Sonarpur Municipality in the line of Section 2(zq)of the Real Estate (Regulation & Development) Act, 2016 read with any applicable rule of West Bengal Real Estate (Regulation & Development Rules, 2021) as amended upto date.
- Owners' ALLOCATION: It is agreed by and between the parties that the Owner shall be entitled to get (i) 50% (fifty percent) share of commercial space, based on valuation of commercial space. (ii) 45% (forty five percent) share of residential space and car parking space of the total F.A.R. or Constructed Area comprising of several flats and other spaces, as will be sanctioned on the schedule land by the Rajpur-Sonarpur Municipality together with undivided proportionate share or interest in the said land, in the common areas and common parts, amenities and facilities therein provided, subject to the provisions of the covenants of the parties more specifically mentioned in clause 9.1 read with 1.6 and the 4th schedule incorporated herein. The proposed Flat No.B at 1st Floor, Flat No. "A", Flat No. "C" at 2nd Floor, Flat No. "D" and Flat No. "E" at 3nd Floor, Flat No. "B" and Flat No. "C" at 6th Floor of the proposed building more fully delineated with RED colour in the proposed plan attached herewith shall be at

landowners' allocation out of their 45% (forty five percent) share of residential space. Proposed Ground Floor commercial space of the building marked with "A" admeasuring about 114.17 sq.mtr i.e. 1229 sq.ft. carpet area more or less shall be landowners' allocation in respect of 50% (fifty percent) share of proposed commercial space subject to specific clause number 9.1 read with 1.6 and the 4th schedule wherein the process of value base sharing of commercial space shall be agreed by both the parties. After the sanction of the plan by Rajpur Sonarpur Municipality / appropriate authority a registered supplementary development agreement will be executed between the parties hereto regarding the final allocation of the remaining residential space, car parking space of the building keeping the understanding based on proposed plan as far as practicable as per the said sanction plan, further subject to the provision of the Real Estate (Regulation & Development Rules, 2021) as amended upto date.

DEVELOPER'S ALLOCATION: It is agreed by and between the parties that the Developer shall be entitled to get (i) 50% (fifty percent) share of commercial space based on valuation of commercial space, (ii) 55% (fifty five percent) share of residential space and car parking space of the total F.A.R. or Constructed Area, comprising of several flats and other spaces, as will be sanctioned on the schedule land by the Rajpur-Sonarpur Municipality together with undivided proportionate share or interest in the said land, in the common area and common parts, amenities and facilities therein provided subject to the provisions of the specific clause number 9.1 read with 1.7 and the 5th schedule being the covenants of the parties, incorporated herein. The proposed Flat No. "A" at 1st floor, Flat No. "D" and Flat No. "E" at the 2nd floor, Flat No. "A", Flat No. "B", Flat No. "C" at 3rd floor, Flat No. "A", Flat No. "B", Flat No. "C", Flat No, "D" and Flat No. "E" at 4th floor, Flat No. "D" and Flat No. "E" at the 6th floor, Flat No. "A", Flat No. "B" and Flat No. "C" at 7th floor of the proposed building more fully delineated with GREEN colour in the proposed plan attached herewith, shall be at developer's allocation out of their 55% (fifty five percent) share of residential space. Proposed 1st floor commercial space of the building admeasuring about 190.57 sq.mtr i.e. 2051 sq.ft. more or less and commercial space of area 9.6525 sq.mtr i.e. 104 sq.ft. more or less at ground floor marked with "B" shall be the developer's allocation in respect of 50% (fifty percent) share of the proposed commercial space subject to specific clause number 9.1 read with 1.7 and the 5th schedule being the covenant of the parties, incorporated herein wherein the process of value based sharing of commercial space shall be agreed by both the parties. After the sanction of the plan by Rajpur Sonarpur Municipality / appropriate authority a registered supplementary development agreement shall be executed between the parties hereto regarding the final allocation of the remaining residential space, car parking space in the entire building keeping the understanding based on proposed plan as far as practicable, as per the said sanction plan, further subject to the provision of the Real Estate (Regulation & Development) Act, 2016 read with any applicable rule of West Bengal Real Estate (Regulation & Development Rules, 2021) as amended upto date.

# FORTH SCHEDULE ABOVE REFERRED (Owners' Allocation)

It is agreed by and between the parties that the Owner shall be entitled to get (i) 50% (fifty percent) share of commercial space, based on valuation of commercial space, (ii) 45% (forty five percent) share of residential space and car parking space of the total F.A.R. or Constructed Area comprising of several flats and other spaces, as will be sanctioned on the schedule land by the Rajpur-Sonarpur Municipality together with undivided proportionate share or interest in the said land, in the common areas and common parts, amenities and facilities therein provided, subject to the provisions of the covenants of the parties more specifically mentioned in clause 9.1 read with 1.6 and the 4th schedule incorporated herein.

The proposed Flat No.B at 1st Floor, Flat No. "A", Flat No. "B" and Flat No. "C" at 2nd Floor, Flat No. "D" and Flat No. "E" at 3rd Floor, Flat No. "A", Flat No. "B", Flat No. "C", Flat No. "D" and Flat No. "E" at 5th Floor and Flat No. "A", Flat No. "B" and Flat No. "C" at 6th Floor of the proposed building more fully delineated with RED colour in the proposed plan attached herewith shall be at landowners' allocation out of their 45% (forty five percent) share of residential space. Proposed Ground Floor commercial space of the building marked with "A" admeasuring about 114.17 sq.mtr i.e. 1229 sq.ft. carpet area more or less shall be landowners' allocation in respect of 50% (fifty percent) share of proposed commercial space subject to specific clause number 9.1 read with 1.6 and the 4th schedule wherein the process of value base sharing of commercial space shall be agreed by both the parties. After the sanction of the plan by Rajpur Sonarpur Municipality / appropriate authority a registered supplementary development agreement will be executed between the parties hereto regarding the final allocation of the remaining residential space, car parking space of the building keeping the understanding based on proposed plan as far as practicable as per the said sanction plan, further subject to the provision of the Real Estate (Regulation & Development) Act, 2016 read with any applicable rule of West Bengal Real Estate (Regulation & Development Rules, 2021) as amended upto date.

# FIFTH SCHEDULE ABOVE REFERRED TO

(Developer's Allocation)

It is agreed by and between the parties that the Developer shall be entitled to get (i) 50% (fifty percent) share of commercial space based on valuation of commercial space, (ii) 55% (fifty five percent) share of residential space and car parking space of the total F.A.R. or Constructed Area, comprising of several flats and other spaces, as will be sanctioned on the schedule land by the Rajpur-Sonarpur Municipality together with undivided proportionate share or interest in the said land, in the common area and common parts, amenities and facilities therein provided subject to the provisions of the specific clause number 9.1 read with 1.7 and the 5th schedule being the covenants of the parties, incorporated herein. The proposed Flat No. "A" at 1st floor, Flat No. "D" and Flat No. "E" at the 2nd floor, Flat No. "A", Flat No. "B", Flat No. "C", Flat No. "B", Flat No. "C" at 3st floor, Flat No. "A", Flat No. "B", Flat No. "C", Flat No. "D" and Flat No. "E" at the 6th floor, Flat No. "C" at 7th floor of the proposed building more fully delineated with GREEN colour in the proposed plan attached herewith,

shall be at developer's allocation out of their 55% (fifty five percent) share of residential space. Proposed 1st floor commercial space of the building admeasuring about 190.57 sq.mtr i.e. 2051 sq.ft. more or less and commercial space of area 9.6525 sq.mtr i.e. 104 sq.ft. more or less at ground floor marked with "B" shall be the developer's allocation in respect of 50% (fifty percent) share of the proposed commercial space subject to specific clause number 9.1 read with 1.7 and the 5th schedule being the covenant of the parties, incorporated herein wherein the process of value based sharing of commercial space shall be agreed by both the parties. After the sanction of the plan by Rajpur Sonarpur Municipality / appropriate authority a registered supplementary development agreement shall be executed between the parties hereto regarding the final allocation of the remaining residential space, car parking space in the entire building keeping the understanding based on proposed plan as far as practicable, as per the said sanction plan , further subject to the provision of the Real Estate (Regulation & Development) Act, 2016 read with any applicable rule of West Bengal Real Estate (Regulation & Development Rules, 2021) as amended upto date.