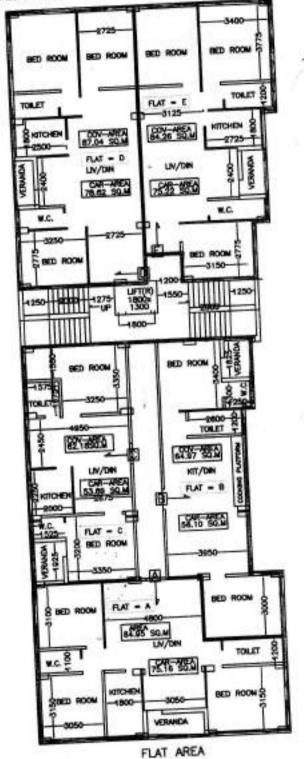

- 1.3 PROMOTER/DEVELOPER: shall mean the Second Party in this Agreement who intend to develop the said property under JV and shall also mean and include the detailed definition as per Section 2(zk) of the Real Estate (Regulation & Development) Act, 2016 read with any applicable rule of West Bengal Real Estate (Regulation & Development Rules, 2021) as amended upto date.
- 1.4 APARTMENT: "Apartment" whether called block, chamber, dwelling unit, flat, office show room, shop, godown, premises, suites, tenement, unit or by any other name, means a separate and self-contained part of any immovable property, including one or more rooms or enclosed places, located on one or more floors or any part thereof in a building or on a plot of land, used or intended to be used for any residential or commercial use such as residents, office, shop, show room or godown or for carrying on any business, occupation, profession or trade or for any other type of use ancillary to the purpose specified in the line of Section 2(e) of the Real Estate (Regulation & Development) Act, 2016 read with any applicable rule of West Bengal Real Estate (Regulation & Development Rules, 2021) as amended upto date.
- 1.5 BUILDING PLAN: shall mean and include the building plan and/or the modified plan to be approved by the parties hereto and thereafter duly sanctioned by the Rajpur-Sonarpur Municipality in the line of Section 2(zq)of the Real Estate (Regulation & Development) Act, 2016 read with any applicable rule of West Bengal Real Estate (Regulation & Development Rules, 2021) as amended upto date.
- Owners' ALLOCATION: It is agreed by and between the parties that the Owner shall be entitled to get (i) 50% (fifty percent) share of commercial space, based on valuation of commercial space. (ii) 45% (forty five percent) share of residential space and car parking space of the total F.A.R. or Constructed Area comprising of several flats and other spaces, as will be sanctioned on the schedule land by the Rajpur-Sonarpur Municipality together with undivided proportionate share or interest in the said land, in the common areas and common parts, amenities and facilities therein provided, subject to the provisions of the covenants of the parties more specifically mentioned in clause 9.1 read with 1.6 and the 4th schedule incorporated herein. The proposed Flat No.B at 1st Floor, Flat No. "A", Flat No. "C" at 2nd Floor, Flat No. "D" and Flat No. "E" at 3nd Floor, Flat No. "B" and Flat No. "C" at 6th Floor of the proposed building more fully delineated with RED colour in the proposed plan attached herewith shall be at

landowners' allocation out of their 45% (forty five percent) share of residential space. Proposed Ground Floor commercial space of the building marked with "A" admeasuring about 114.17 sq.mtr i.e. 1229 sq.ft. carpet area more or less shall be landowners' allocation in respect of 50% (fifty percent) share of proposed commercial space subject to specific clause number 9.1 read with 1.6 and the 4th schedule wherein the process of value base sharing of commercial space shall be agreed by both the parties. After the sanction of the plan by Rajpur Sonarpur Municipality / appropriate authority a registered supplementary development agreement will be executed between the parties hereto regarding the final allocation of the remaining residential space, car parking space of the building keeping the understanding based on proposed plan as far as practicable as per the said sanction plan, further subject to the provision of the Real Estate (Regulation & Development Rules, 2021) as amended upto date.

DEVELOPER'S ALLOCATION: It is agreed by and between the parties that the Developer shall be entitled to get (i) 50% (fifty percent) share of commercial space based on valuation of commercial space, (ii) 55% (fifty five percent) share of residential space and car parking space of the total F.A.R. or Constructed Area, comprising of several flats and other spaces, as will be sanctioned on the schedule land by the Rajpur-Sonarpur Municipality together with undivided proportionate share or interest in the said land, in the common area and common parts, amenities and facilities therein provided subject to the provisions of the specific clause number 9.1 read with 1.7 and the 5th schedule being the covenants of the parties, incorporated herein. The proposed Flat No. "A" at 1st floor, Flat No. "D" and Flat No. "E" at the 2nd floor, Flat No. "A", Flat No. "B", Flat No. "C" at 3rd floor, Flat No. "A", Flat No. "B", Flat No. "C", Flat No, "D" and Flat No. "E" at 4th floor, Flat No. "D" and Flat No. "E" at the 6th floor, Flat No. "A", Flat No. "B" and Flat No. "C" at 7th floor of the proposed building more fully delineated with GREEN colour in the proposed plan attached herewith, shall be at developer's allocation out of their 55% (fifty five percent) share of residential space. Proposed 1st floor commercial space of the building admeasuring about 190.57 sq.mtr i.e. 2051 sq.ft. more or less and commercial space of area 9.6525 sq.mtr i.e. 104 sq.ft. more or less at ground floor marked with "B" shall be the developer's allocation in respect of 50% (fifty percent) share of the proposed commercial space subject to specific clause number 9.1 read with 1.7 and the 5th schedule being the covenant of the parties, incorporated herein wherein the process of value based sharing of commercial space shall be agreed by both the parties. After the sanction of the plan by Rajpur Sonarpur Municipality / appropriate authority a registered supplementary development agreement shall be executed between the parties hereto regarding the final allocation of the remaining residential space, car parking space in the entire building keeping the understanding based on proposed plan as far as practicable, as per the said sanction plan, further subject to the provision of the Real Estate (Regulation & Development) Act, 2016 read with any applicable rule of West Bengal Real Estate (Regulation & Development Rules, 2021) as amended upto date.

# FORTH SCHEDULE ABOVE REFERRED (Owners' Allocation)

It is agreed by and between the parties that the Owner shall be entitled to get (i) 50% (fifty percent) share of commercial space, based on valuation of commercial space, (ii) 45% (forty five percent) share of residential space and car parking space of the total F.A.R. or Constructed Area comprising of several flats and other spaces, as will be sanctioned on the schedule land by the Rajpur-Sonarpur Municipality together with undivided proportionate share or interest in the said land, in the common areas and common parts, amenities and facilities therein provided, subject to the provisions of the covenants of the parties more specifically mentioned in clause 9.1 read with 1.6 and the 4th schedule incorporated herein.

The proposed Flat No.B at 1st Floor, Flat No. "A", Flat No. "B" and Flat No. "C" at 2nd Floor, Flat No. "D" and Flat No. "E" at 3rd Floor, Flat No. "A", Flat No. "B", Flat No. "C", Flat No. "D" and Flat No. "E" at 5th Floor and Flat No. "A", Flat No. "B" and Flat No. "C" at 6th Floor of the proposed building more fully delineated with RED colour in the proposed plan attached herewith shall be at landowners' allocation out of their 45% (forty five percent) share of residential space. Proposed Ground Floor commercial space of the building marked with "A" admeasuring about 114.17 sq.mtr i.e. 1229 sq.ft. carpet area more or less shall be landowners' allocation in respect of 50% (fifty percent) share of proposed commercial space subject to specific clause number 9.1 read with 1.6 and the 4th schedule wherein the process of value base sharing of commercial space shall be agreed by both the parties. After the sanction of the plan by Rajpur Sonarpur Municipality / appropriate authority a registered supplementary development agreement will be executed between the parties hereto regarding the final allocation of the remaining residential space, car parking space of the building keeping the understanding based on proposed plan as far as practicable as per the said sanction plan, further subject to the provision of the Real Estate (Regulation & Development) Act, 2016 read with any applicable rule of West Bengal Real Estate (Regulation & Development Rules, 2021) as amended upto date.

# FIFTH SCHEDULE ABOVE REFERRED TO

(Developer's Allocation)

It is agreed by and between the parties that the Developer shall be entitled to get (i) 50% (fifty percent) share of commercial space based on valuation of commercial space, (ii) 55% (fifty five percent) share of residential space and car parking space of the total F.A.R. or Constructed Area, comprising of several flats and other spaces, as will be sanctioned on the schedule land by the Rajpur-Sonarpur Municipality together with undivided proportionate share or interest in the said land, in the common area and common parts, amenities and facilities therein provided subject to the provisions of the specific clause number 9.1 read with 1.7 and the 5th schedule being the covenants of the parties, incorporated herein. The proposed Flat No. "A" at 1st floor, Flat No. "D" and Flat No. "E" at the 2nd floor, Flat No. "A", Flat No. "B", Flat No. "C", Flat No. "B", Flat No. "C" at 3st floor, Flat No. "A", Flat No. "B", Flat No. "C", Flat No. "D" and Flat No. "E" at the 6th floor, Flat No. "C" at 7th floor of the proposed building more fully delineated with GREEN colour in the proposed plan attached herewith,

shall be at developer's allocation out of their 55% (fifty five percent) share of residential space. Proposed 1st floor commercial space of the building admeasuring about 190.57 sq.mtr i.e. 2051 sq.ft. more or less and commercial space of area 9.6525 sq.mtr i.e. 104 sq.ft. more or less at ground floor marked with "B" shall be the developer's allocation in respect of 50% (fifty percent) share of the proposed commercial space subject to specific clause number 9.1 read with 1.7 and the 5th schedule being the covenant of the parties, incorporated herein wherein the process of value based sharing of commercial space shall be agreed by both the parties. After the sanction of the plan by Rajpur Sonarpur Municipality / appropriate authority a registered supplementary development agreement shall be executed between the parties hereto regarding the final allocation of the remaining residential space, car parking space in the entire building keeping the understanding based on proposed plan as far as practicable, as per the said sanction plan , further subject to the provision of the Real Estate (Regulation & Development) Act, 2016 read with any applicable rule of West Bengal Real Estate (Regulation & Development Rules, 2021) as amended upto date.