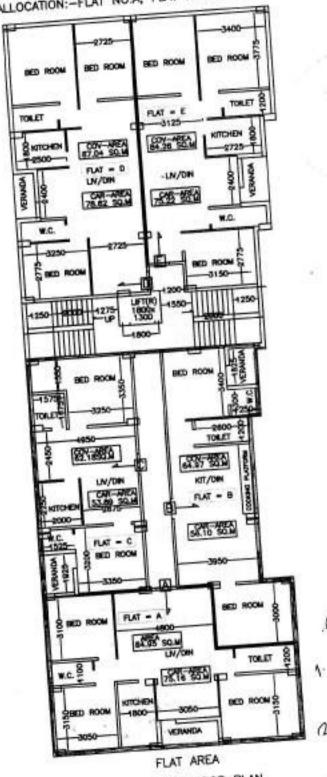

- 1.3 PROMOTER/DEVELOPER: shall mean the Second Party in this Agreement who intend to develop the said property under JV and shall also mean and include the detailed definition as per Section 2(zk) of the Real Estate (Regulation & Development) Act, 2016 read with any applicable rule of West Bengal Real Estate (Regulation & Development Rules, 2021) as amended upto date.
- 1.4 APARTMENT: "Apartment" whether called block, chamber, dwelling unit, flat, office show room, shop, godown, premises, suites, tenement, unit or by any other name, means a separate and self-contained part of any immovable property, including one or more rooms or enclosed places, located on one or more floors or any part thereof in a building or on a plot of land, used or intended to be used for any residential or commercial use such as residents, office, shop, show room or godown or for carrying on any business, occupation, profession or trade or for any other type of use ancillary to the purpose specified in the line of Section 2(e) of the Real Estate (Regulation & Development) Act, 2016 read with any applicable rule of West Bengal Real Estate (Regulation & Development Rules, 2021) as amended upto date.
- 1.5 BUILDING PLAN: shall mean and include the building plan and/or the modified plan to be approved by the parties hereto and thereafter duly sanctioned by the Rajpur-Sonarpur Municipality in the line of Section 2(zq)of the Real Estate (Regulation & Development) Act, 2016 read with any applicable rule of West Bengal Real Estate (Regulation & Development Rules, 2021) as amended upto date.
- Owners' ALLOCATION: It is agreed by and between the parties that the Owner shall be entitled to get (i) 50% (fifty percent) share of commercial space, based on valuation of commercial space. (ii) 45% (forty five percent) share of residential space and car parking space of the total F.A.R. or Constructed Area comprising of several flats and other spaces, as will be sanctioned on the schedule land by the Rajpur-Sonarpur Municipality together with undivided proportionate share or interest in the said land, in the common areas and common parts, amenities and facilities therein provided, subject to the provisions of the covenants of the parties more specifically mentioned in clause 9.1 read with 1.6 and the 4th schedule incorporated herein. The proposed Flat No.B at 1st Floor, Flat No. "A", Flat No. "C" at 2nd Floor, Flat No. "D" and Flat No. "E" at 3nd Floor, Flat No. "B" and Flat No. "C" at 6th Floor of the proposed building more fully delineated with RED colour in the proposed plan attached herewith shall be at

landowners' allocation out of their 45% (forty five percent) share of residential space. Proposed Ground Floor commercial space of the building marked with "A" admeasuring about 114.17 sq.mtr i.e. 1229 sq.ft. carpet area more or less shall be landowners' allocation in respect of 50% (fifty percent) share of proposed commercial space subject to specific clause number 9.1 read with 1.6 and the 4th schedule wherein the process of value base sharing of commercial space shall be agreed by both the parties. After the sanction of the plan by Rajpur Sonarpur Municipality / appropriate authority a registered supplementary development agreement will be executed between the parties hereto regarding the final allocation of the remaining residential space, car parking space of the building keeping the understanding based on proposed plan as far as practicable as per the said sanction plan, further subject to the provision of the Real Estate (Regulation & Development Rules, 2021) as amended upto date.

DEVELOPER'S ALLOCATION: It is agreed by and between the parties that the Developer shall be entitled to get (i) 50% (fifty percent) share of commercial space based on valuation of commercial space, (ii) 55% (fifty five percent) share of residential space and car parking space of the total F.A.R. or Constructed Area, comprising of several flats and other spaces, as will be sanctioned on the schedule land by the Rajpur-Sonarpur Municipality together with undivided proportionate share or interest in the said land, in the common area and common parts, amenities and facilities therein provided subject to the provisions of the specific clause number 9.1 read with 1.7 and the 5th schedule being the covenants of the parties, incorporated herein. The proposed Flat No. "A" at 1st floor, Flat No. "D" and Flat No. "E" at the 2nd floor, Flat No. "A", Flat No. "B", Flat No. "C" at 3rd floor, Flat No. "A", Flat No. "B", Flat No. "C", Flat No, "D" and Flat No. "E" at 4th floor, Flat No. "D" and Flat No. "E" at the 6th floor, Flat No. "A", Flat No. "B" and Flat No. "C" at 7th floor of the proposed building more fully delineated with GREEN colour in the proposed plan attached herewith, shall be at developer's allocation out of their 55% (fifty five percent) share of residential space. Proposed 1st floor commercial space of the building admeasuring about 190.57 sq.mtr i.e. 2051 sq.ft. more or less and commercial space of area 9.6525 sq.mtr i.e. 104 sq.ft. more or less at ground floor marked with "B" shall be the developer's allocation in respect of 50% (fifty percent) share of the proposed commercial space subject to specific clause number 9.1 read with 1.7 and the 5th schedule being the covenant of the parties, incorporated herein wherein the process of value based sharing of commercial space shall be agreed by both the parties. After the sanction of the plan by Rajpur Sonarpur Municipality / appropriate authority a registered supplementary development agreement shall be executed between the parties hereto regarding the final allocation of the remaining residential space, car parking space in the entire building keeping the understanding based on proposed plan as far as practicable, as per the said sanction plan, further subject to the provision of the Real Estate (Regulation & Development) Act, 2016 read with any applicable rule of West Bengal Real Estate (Regulation & Development Rules, 2021) as amended upto date.

# FORTH SCHEDULE ABOVE REFERRED (Owners' Allocation)

It is agreed by and between the parties that the Owner shall be entitled to get (i) 50% (fifty percent) share of commercial space, based on valuation of commercial space, (ii) 45% (forty five percent) share of residential space and car parking space of the total F.A.R. or Constructed Area comprising of several flats and other spaces, as will be sanctioned on the schedule land by the Rajpur-Sonarpur Municipality together with undivided proportionate share or interest in the said land, in the common areas and common parts, amenities and facilities therein provided, subject to the provisions of the covenants of the parties more specifically mentioned in clause 9.1 read with 1.6 and the 4th schedule incorporated herein.

The proposed Flat No.B at 1st Floor, Flat No. "A", Flat No. "B" and Flat No. "C" at 2nd Floor, Flat No. "D" and Flat No. "E" at 3rd Floor, Flat No. "A", Flat No. "B", Flat No. "C", Flat No. "D" and Flat No. "E" at 5th Floor and Flat No. "A", Flat No. "B" and Flat No. "C" at 6th Floor of the proposed building more fully delineated with RED colour in the proposed plan attached herewith shall be at landowners' allocation out of their 45% (forty five percent) share of residential space. Proposed Ground Floor commercial space of the building marked with "A" admeasuring about 114.17 sq.mtr i.e. 1229 sq.ft. carpet area more or less shall be landowners' allocation in respect of 50% (fifty percent) share of proposed commercial space subject to specific clause number 9.1 read with 1.6 and the 4th schedule wherein the process of value base sharing of commercial space shall be agreed by both the parties. After the sanction of the plan by Rajpur Sonarpur Municipality / appropriate authority a registered supplementary development agreement will be executed between the parties hereto regarding the final allocation of the remaining residential space, car parking space of the building keeping the understanding based on proposed plan as far as practicable as per the said sanction plan, further subject to the provision of the Real Estate (Regulation & Development) Act, 2016 read with any applicable rule of West Bengal Real Estate (Regulation & Development Rules, 2021) as amended upto date.

# FIFTH SCHEDULE ABOVE REFERRED TO

(Developer's Allocation)

It is agreed by and between the parties that the Developer shall be entitled to get (i) 50% (fifty percent) share of commercial space based on valuation of commercial space, (ii) 55% (fifty five percent) share of residential space and car parking space of the total F.A.R. or Constructed Area, comprising of several flats and other spaces, as will be sanctioned on the schedule land by the Rajpur-Sonarpur Municipality together with undivided proportionate share or interest in the said land, in the common area and common parts, amenities and facilities therein provided subject to the provisions of the specific clause number 9.1 read with 1.7 and the 5th schedule being the covenants of the parties, incorporated herein. The proposed Flat No. "A" at 1st floor, Flat No. "D" and Flat No. "E" at the 2nd floor, Flat No. "A", Flat No. "B", Flat No. "C", Flat No. "B", Flat No. "C" at 3st floor, Flat No. "A", Flat No. "B", Flat No. "C", Flat No. "D" and Flat No. "E" at the 6th floor, Flat No. "C" at 7th floor of the proposed building more fully delineated with GREEN colour in the proposed plan attached herewith,

shall be at developer's allocation out of their 55% (fifty five percent) share of residential space. Proposed 1st floor commercial space of the building admeasuring about 190.57 sq.mtr i.e. 2051 sq.ft. more or less and commercial space of area 9.6525 sq.mtr i.e. 104 sq.ft. more or less at ground floor marked with "B" shall be the developer's allocation in respect of 50% (fifty percent) share of the proposed commercial space subject to specific clause number 9.1 read with 1.7 and the 5th schedule being the covenant of the parties, incorporated herein wherein the process of value based sharing of commercial space shall be agreed by both the parties. After the sanction of the plan by Rajpur Sonarpur Municipality / appropriate authority a registered supplementary development agreement shall be executed between the parties hereto regarding the final allocation of the remaining residential space, car parking space in the entire building keeping the understanding based on proposed plan as far as practicable, as per the said sanction plan , further subject to the provision of the Real Estate (Regulation & Development) Act, 2016 read with any applicable rule of West Bengal Real Estate (Regulation & Development Rules, 2021) as amended upto date.