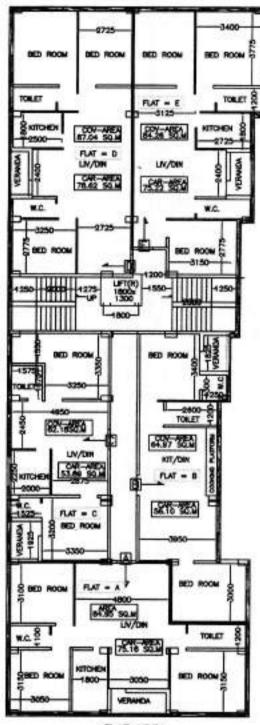

- 1.3 PROMOTER/DEVELOPER: shall mean the Second Party in this Agreement who intend to develop the said property under JV and shall also mean and include the detailed definition as per Section 2(zk) of the Real Estate (Regulation & Development) Act, 2016 read with any applicable rule of West Bengal Real Estate (Regulation & Development Rules, 2021) as amended upto date.
- 1.4 APARTMENT: "Apartment" whether called block, chamber, dwelling unit, flat, office show room, shop, godown, premises, suites, tenement, unit or by any other name, means a separate and self-contained part of any immovable property, including one or more rooms or enclosed places, located on one or more floors or any part thereof in a building or on a plot of land, used or intended to be used for any residential or commercial use such as residents, office, shop, show room or godown or for carrying on any business, occupation, profession or trade or for any other type of use ancillary to the purpose specified in the line of Section 2(e) of the Real Estate (Regulation & Development) Act, 2016 read with any applicable rule of West Bengal Real Estate (Regulation & Development Rules, 2021) as amended upto date.
- 1.5 BUILDING PLAN: shall mean and include the building plan and/or the modified plan to be approved by the parties hereto and thereafter duly sanctioned by the Rajpur-Sonarpur Municipality in the line of Section 2(zq)of the Real Estate (Regulation & Development) Act, 2016 read with any applicable rule of West Bengal Real Estate (Regulation & Development Rules, 2021) as amended upto date.
- Owners' ALLOCATION: It is agreed by and between the parties that the Owner shall be entitled to get (i) 50% (fifty percent) share of commercial space, based on valuation of commercial space. (ii) 45% (forty five percent) share of residential space and car parking space of the total F.A.R. or Constructed Area comprising of several flats and other spaces, as will be sanctioned on the schedule land by the Rajpur-Sonarpur Municipality together with undivided proportionate share or interest in the said land, in the common areas and common parts, amenities and facilities therein provided, subject to the provisions of the covenants of the parties more specifically mentioned in clause 9.1 read with 1.6 and the 4th schedule incorporated herein. The proposed Flat No.B at 1st Floor, Flat No. "A", Flat No. "C" at 2nd Floor, Flat No. "D" and Flat No. "E" at 3nd Floor, Flat No. "B" and Flat No. "C" at 6th Floor of the proposed building more fully delineated with RED colour in the proposed plan attached herewith shall be at

landowners' allocation out of their 45% (forty five percent) share of residential space. Proposed Ground Floor commercial space of the building marked with "A" admeasuring about 114.17 sq.mtr i.e. 1229 sq.ft. carpet area more or less shall be landowners' allocation in respect of 50% (fifty percent) share of proposed commercial space subject to specific clause number 9.1 read with 1.6 and the 4th schedule wherein the process of value base sharing of commercial space shall be agreed by both the parties. After the sanction of the plan by Rajpur Sonarpur Municipality / appropriate authority a registered supplementary development agreement will be executed between the parties hereto regarding the final allocation of the remaining residential space, car parking space of the building keeping the understanding based on proposed plan as far as practicable as per the said sanction plan, further subject to the provision of the Real Estate (Regulation & Development Rules, 2021) as amended upto date.

DEVELOPER'S ALLOCATION: It is agreed by and between the parties that the Developer shall be entitled to get (i) 50% (fifty percent) share of commercial space based on valuation of commercial space, (ii) 55% (fifty five percent) share of residential space and car parking space of the total F.A.R. or Constructed Area, comprising of several flats and other spaces, as will be sanctioned on the schedule land by the Rajpur-Sonarpur Municipality together with undivided proportionate share or interest in the said land, in the common area and common parts, amenities and facilities therein provided subject to the provisions of the specific clause number 9.1 read with 1.7 and the 5th schedule being the covenants of the parties, incorporated herein. The proposed Flat No. "A" at 1st floor, Flat No. "D" and Flat No. "E" at the 2nd floor, Flat No. "A", Flat No. "B", Flat No. "C" at 3rd floor, Flat No. "A", Flat No. "B", Flat No. "C", Flat No, "D" and Flat No. "E" at 4th floor, Flat No. "D" and Flat No. "E" at the 6th floor, Flat No. "A", Flat No. "B" and Flat No. "C" at 7th floor of the proposed building more fully delineated with GREEN colour in the proposed plan attached herewith, shall be at developer's allocation out of their 55% (fifty five percent) share of residential space. Proposed 1st floor commercial space of the building admeasuring about 190.57 sq.mtr i.e. 2051 sq.ft. more or less and commercial space of area 9.6525 sq.mtr i.e. 104 sq.ft. more or less at ground floor marked with "B" shall be the developer's allocation in respect of 50% (fifty percent) share of the proposed commercial space subject to specific clause number 9.1 read with 1.7 and the 5th schedule being the covenant of the parties, incorporated herein wherein the process of value based sharing of commercial space shall be agreed by both the parties. After the sanction of the plan by Rajpur Sonarpur Municipality / appropriate authority a registered supplementary development agreement shall be executed between the parties hereto regarding the final allocation of the remaining residential space, car parking space in the entire building keeping the understanding based on proposed plan as far as practicable, as per the said sanction plan, further subject to the provision of the Real Estate (Regulation & Development) Act, 2016 read with any applicable rule of West Bengal Real Estate (Regulation & Development Rules, 2021) as amended upto date.

# FORTH SCHEDULE ABOVE REFERRED (Owners' Allocation)

It is agreed by and between the parties that the Owner shall be entitled to get (i) 50% (fifty percent) share of commercial space, based on valuation of commercial space, (ii) 45% (forty five percent) share of residential space and car parking space of the total F.A.R. or Constructed Area comprising of several flats and other spaces, as will be sanctioned on the schedule land by the Rajpur-Sonarpur Municipality together with undivided proportionate share or interest in the said land, in the common areas and common parts, amenities and facilities therein provided, subject to the provisions of the covenants of the parties more specifically mentioned in clause 9.1 read with 1.6 and the 4th schedule incorporated herein.

The proposed Flat No.B at 1st Floor, Flat No. "A", Flat No. "B" and Flat No. "C" at 2nd Floor, Flat No. "D" and Flat No. "E" at 3rd Floor, Flat No. "A", Flat No. "B", Flat No. "C", Flat No. "D" and Flat No. "E" at 5th Floor and Flat No. "A", Flat No. "B" and Flat No. "C" at 6th Floor of the proposed building more fully delineated with RED colour in the proposed plan attached herewith shall be at landowners' allocation out of their 45% (forty five percent) share of residential space. Proposed Ground Floor commercial space of the building marked with "A" admeasuring about 114.17 sq.mtr i.e. 1229 sq.ft. carpet area more or less shall be landowners' allocation in respect of 50% (fifty percent) share of proposed commercial space subject to specific clause number 9.1 read with 1.6 and the 4th schedule wherein the process of value base sharing of commercial space shall be agreed by both the parties. After the sanction of the plan by Rajpur Sonarpur Municipality / appropriate authority a registered supplementary development agreement will be executed between the parties hereto regarding the final allocation of the remaining residential space, car parking space of the building keeping the understanding based on proposed plan as far as practicable as per the said sanction plan, further subject to the provision of the Real Estate (Regulation & Development) Act, 2016 read with any applicable rule of West Bengal Real Estate (Regulation & Development Rules, 2021) as amended upto date.

# FIFTH SCHEDULE ABOVE REFERRED TO

(Developer's Allocation)

It is agreed by and between the parties that the Developer shall be entitled to get (i) 50% (fifty percent) share of commercial space based on valuation of commercial space, (ii) 55% (fifty five percent) share of residential space and car parking space of the total F.A.R. or Constructed Area, comprising of several flats and other spaces, as will be sanctioned on the schedule land by the Rajpur-Sonarpur Municipality together with undivided proportionate share or interest in the said land, in the common area and common parts, amenities and facilities therein provided subject to the provisions of the specific clause number 9.1 read with 1.7 and the 5th schedule being the covenants of the parties, incorporated herein. The proposed Flat No. "A" at 1st floor, Flat No. "D" and Flat No. "E" at the 2nd floor, Flat No. "A", Flat No. "B", Flat No. "C", Flat No. "B", Flat No. "C" at 3st floor, Flat No. "A", Flat No. "B", Flat No. "C", Flat No. "D" and Flat No. "E" at the 6th floor, Flat No. "C" at 7th floor of the proposed building more fully delineated with GREEN colour in the proposed plan attached herewith,

shall be at developer's allocation out of their 55% (fifty five percent) share of residential space. Proposed 1st floor commercial space of the building admeasuring about 190.57 sq.mtr i.e. 2051 sq.ft. more or less and commercial space of area 9.6525 sq.mtr i.e. 104 sq.ft. more or less at ground floor marked with "B" shall be the developer's allocation in respect of 50% (fifty percent) share of the proposed commercial space subject to specific clause number 9.1 read with 1.7 and the 5th schedule being the covenant of the parties, incorporated herein wherein the process of value based sharing of commercial space shall be agreed by both the parties. After the sanction of the plan by Rajpur Sonarpur Municipality / appropriate authority a registered supplementary development agreement shall be executed between the parties hereto regarding the final allocation of the remaining residential space, car parking space in the entire building keeping the understanding based on proposed plan as far as practicable, as per the said sanction plan , further subject to the provision of the Real Estate (Regulation & Development) Act, 2016 read with any applicable rule of West Bengal Real Estate (Regulation & Development Rules, 2021) as amended upto date.