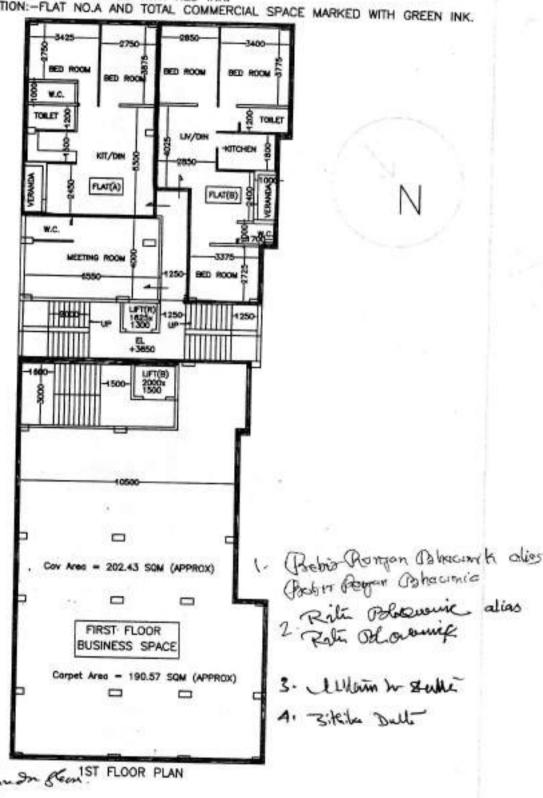

DEVELOPER'S ALLOCATION: It is agreed by and between the parties that the Developer shall be entitled to get (i) 50% (fifty percent) share of commercial space based on valuation of commercial space, (ii) 55% (fifty five percent) share of residential space and car parking space of the total F.A.R. or Constructed Area, comprising of several flats and other spaces, as will be sanctioned on the schedule land by the Rajpur-Sonarpur Municipality together with undivided proportionate share or interest in the said land, in the common area and common parts, amenities and facilities therein provided subject to the provisions of the specific clause number 9.1 read with 1.7 and the 5th schedule being the covenants of the parties, incorporated herein. The proposed Flat No. "A" at 1st floor, Flat No. "D" and Flat No. "E" at the 2nd floor, Flat No. "A", Flat No. "B", Flat No. "C" at 3rd floor, Flat No. "A", Flat No. "B", Flat No. "C", Flat No, "D" and Flat No. "E" at 4th floor, Flat No. "D" and Flat No. "E" at the 6th floor, Flat No. "A", Flat No. "B" and Flat No. "C" at 7th floor of the proposed building more fully delineated with GREEN colour in the proposed plan attached herewith, shall be at developer's allocation out of their 55% (fifty five percent) share of residential space. Proposed 1st floor commercial space of the building admeasuring about 190.57 sq.mtr i.e. 2051 sq.ft. more or less and commercial space of area 9.6525 sq.mtr i.e. 104 sq.ft. more or less at ground floor marked with "B" shall be the developer's allocation in respect of 50% (fifty percent) share of the proposed commercial space subject to specific clause number 9.1 read with 1.7 and the 5th schedule being the covenant of the parties, incorporated herein wherein the process of value based sharing of commercial space shall be agreed by both the parties. After the sanction of the plan by Rajpur Sonarpur Municipality / appropriate authority a registered supplementary development agreement shall be executed between the parties hereto regarding the final allocation of the remaining residential space, car parking space in the entire building keeping the understanding based on proposed plan as far as practicable, as per the said sanction plan, further subject to the provision of the Real Estate (Regulation & Development) Act, 2016 read with any applicable rule of West Bengal Real Estate (Regulation & Development Rules, 2021) as amended upto date.

The proposed Flat No.B at 1st Floor, Flat No. "A", Flat No. "B" and Flat No. "C" at 2nd Floor, Flat No. "D" and Flat No. "E" at 3rd Floor, Flat No. "A", Flat No. "B", Flat No. "C", Flat No. "D" and Flat No. "E" at 5th Floor and Flat No. "A", Flat No. "B" and Flat No. "C" at 6th Floor of the proposed building more fully delineated with RED colour in the proposed plan attached herewith shall be at landowners' allocation out of their 45% (forty five percent) share of residential space. Proposed Ground Floor commercial space of the building marked with "A" admeasuring about 114.17 sq.mtr i.e. 1229 sq.ft. carpet area more or less shall be landowners' allocation in respect of 50% (fifty percent) share of proposed commercial space subject to specific clause number 9.1 read with 1.6 and the 4th schedule wherein the process of value base sharing of commercial space shall be agreed by both the parties. After the sanction of the plan by Rajpur Sonarpur Municipality / appropriate authority a registered supplementary development agreement will be executed between the parties hereto regarding the final allocation of the remaining residential space, car parking space of the building keeping the understanding based on proposed plan as far as practicable as per the said sanction plan, further subject to the provision of the Real Estate (Regulation & Development) Act, 2016 read with any applicable rule of West Bengal Real Estate (Regulation & Development Rules, 2021) as amended upto date.

# FIFTH SCHEDULE ABOVE REFERRED TO

(Developer's Allocation)

It is agreed by and between the parties that the Developer shall be entitled to get (i) 50% (fifty percent) share of commercial space based on valuation of commercial space, (ii) 55% (fifty five percent) share of residential space and car parking space of the total F.A.R. or Constructed Area, comprising of several flats and other spaces, as will be sanctioned on the schedule land by the Rajpur-Sonarpur Municipality together with undivided proportionate share or interest in the said land, in the common area and common parts, amenities and facilities therein provided subject to the provisions of the specific clause number 9.1 read with 1.7 and the 5th schedule being the covenants of the parties, incorporated herein. The proposed Flat No. "A" at 1st floor, Flat No. "D" and Flat No. "E" at the 2nd floor, Flat No. "A", Flat No. "B", Flat No. "C", Flat No. "B", Flat No. "C" at 3st floor, Flat No. "A", Flat No. "B", Flat No. "C", Flat No. "D" and Flat No. "E" at the 6th floor, Flat No. "C" at 7th floor of the proposed building more fully delineated with GREEN colour in the proposed plan attached herewith,

shall be at developer's allocation out of their 55% (fifty five percent) share of residential space. Proposed 1st floor commercial space of the building admeasuring about 190.57 sq.mtr i.e. 2051 sq.ft. more or less and commercial space of area 9.6525 sq.mtr i.e. 104 sq.ft. more or less at ground floor marked with "B" shall be the developer's allocation in respect of 50% (fifty percent) share of the proposed commercial space subject to specific clause number 9.1 read with 1.7 and the 5th schedule being the covenant of the parties, incorporated herein wherein the process of value based sharing of commercial space shall be agreed by both the parties. After the sanction of the plan by Rajpur Sonarpur Municipality / appropriate authority a registered supplementary development agreement shall be executed between the parties hereto regarding the final allocation of the remaining residential space, car parking space in the entire building keeping the understanding based on proposed plan as far as practicable, as per the said sanction plan , further subject to the provision of the Real Estate (Regulation & Development) Act, 2016 read with any applicable rule of West Bengal Real Estate (Regulation & Development Rules, 2021) as amended upto date.