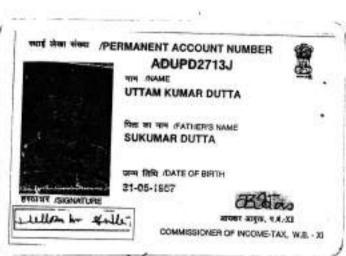

District Sub-Registrar-IV Registrar U/S 7 (2) of Registration 1908 Alipore, South 24 Parganas

2 1 SEP 2022

by religion - Hindu , by occupation - Business , residing at 56, Kalitala, Bansdroni, P.S. Regent Park, Kolkata-700070, Dist. 24 Parganas (South), (2) SMT RITA BHOWMIK alias RITA BHOWMIC (PAN: AEMPB2360N, AADHAAR NO.8198-2415-7607 ) wife of Sri Prabir Ranjan Bhowmik alias Prabir Ranjan Bhowmic, by nationality - Indian, by religion - Hindu , by occupation - Business , residing at 56, Kalitala, Bansdroni, P.S. Regent Park, Kolkata-700070, Dist. 24 Parganas (South), (3) SRI UTTAM KUMAR DUTTA (PAN:ADUPD2713J, AADHAAR NO.5880-7631-6516 ) son of Sri Sukumar Dutta, by nationality - Indian, by religion - Hindu, by occupation - Business , residing at 18B, Manilal Banerjee Road, P.S. Watgunge, Kolkata- 700023, Dist. 24- Parganas (South) and (4) SMT BITHIKA DUTTA(PAN:ADOPD5612N, AADHAAR NO.9924-4419-6495) wife of Sri Uttam Kumar Dutta, by nationality - Indian, by religion - Hindu, by occupation -Business, residing at 18B, Manilal Banerjee Road, P.S. Watgunge, Kolkata-700023, Dist. 24 Parganas (South), hereinafter jointly called and referred to as the "OWNERS" (which terms of expression shall unless excluded by repugnant to the subject or context be deemed to mean and include their respective heirs, executors, legal representatives, successors, nominees and assigns) of the FIRST PART.

AND WHEREAS by another Deed of Indenture executed on 14th day of August Two thousand two (2002) and registered in the office of District Sub-registrar-IV, Alipore vide Book-I, Vol. No.8 Pages from 758 to 791, Being No.00945 for the year 2003 between the said Engineers (Overseas) Corporation Private Limited as the Vendor therein and(1) SRI UTTAM KUMAR. DUTTA (PAN:ADUPD2713J, AADHAAR NO.5880-7631-6516) son of Sri Sukumar Dutta, residing at 18B, Manilal Banerjee Road, P.S. Watgunge, Kolkata-700023, Dist. 24 Parganas (South) and (2) SMT BITHIKA DUTTA (PAN:ADOPD5612N, AADHAAR NO.9924-4419-6495) wife of Sri Uttam Kumar Dutta residing at 18B, Manilal Banerjee Road, P.S. Watgunge, Kolkata-700023, Dist. 24 Parganas (South) as the Purchaser therein, purchased the said property.