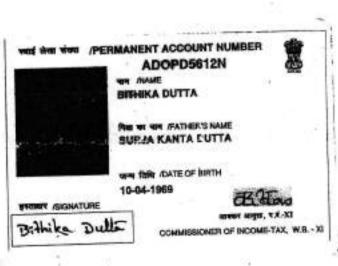

AND WHEREAS by another Deed of Indenture executed on 14th day of August Two thousand two (2002) and registered in the office of District Sub-registrar-IV, Alipore vide Book-I, Vol. No.8 Pages from 758 to 791, Being No.00945 for the year 2003 between the said Engineers (Overseas) Corporation Private Limited as the Vendor therein and(1) SRI UTTAM KUMAR. DUTTA (PAN:ADUPD2713J, AADHAAR NO.5880-7631-6516) son of Sri Sukumar Dutta, residing at 18B, Manilal Banerjee Road, P.S. Watgunge, Kolkata-700023, Dist. 24 Parganas (South) and (2) SMT BITHIKA DUTTA (PAN:ADOPD5612N, AADHAAR NO.9924-4419-6495) wife of Sri Uttam Kumar Dutta residing at 18B, Manilal Banerjee Road, P.S. Watgunge, Kolkata-700023, Dist. 24 Parganas (South) as the Purchaser therein, purchased the said property.