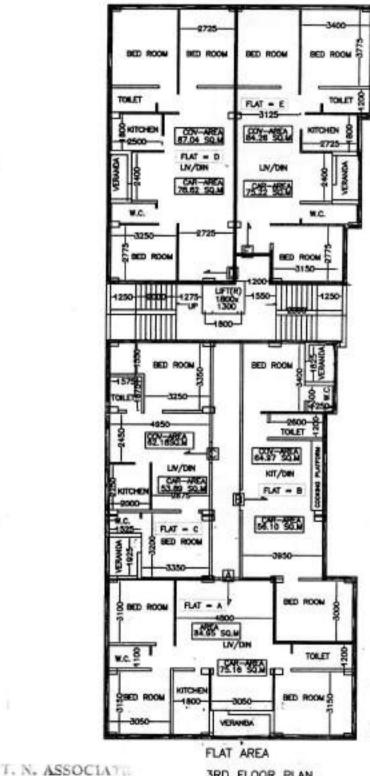

- 1.3 PROMOTER/DEVELOPER: shall mean the Second Party in this Agreement who intend to develop the said property under JV and shall also mean and include the detailed definition as per Section 2(zk) of the Real Estate (Regulation & Development) Act, 2016 read with any applicable rule of West Bengal Real Estate (Regulation & Development Rules, 2021) as amended upto date.
- 1.4 APARTMENT: "Apartment" whether called block, chamber, dwelling unit, flat, office show room, shop, godown, premises, suites, tenement, unit or by any other name, means a separate and self-contained part of any immovable property, including one or more rooms or enclosed places, located on one or more floors or any part thereof in a building or on a plot of land, used or intended to be used for any residential or commercial use such as residents, office, shop, show room or godown or for carrying on any business, occupation, profession or trade or for any other type of use ancillary to the purpose specified in the line of Section 2(e) of the Real Estate (Regulation & Development) Act, 2016 read with any applicable rule of West Bengal Real Estate (Regulation & Development Rules, 2021) as amended upto date.
- 1.5 BUILDING PLAN: shall mean and include the building plan and/or the modified plan to be approved by the parties hereto and thereafter duly sanctioned by the Rajpur-Sonarpur Municipality in the line of Section 2(zq)of the Real Estate (Regulation & Development) Act, 2016 read with any applicable rule of West Bengal Real Estate (Regulation & Development Rules, 2021) as amended upto date.
- Owners' ALLOCATION: It is agreed by and between the parties that the Owner shall be entitled to get (i) 50% (fifty percent) share of commercial space, based on valuation of commercial space. (ii) 45% (forty five percent) share of residential space and car parking space of the total F.A.R. or Constructed Area comprising of several flats and other spaces, as will be sanctioned on the schedule land by the Rajpur-Sonarpur Municipality together with undivided proportionate share or interest in the said land, in the common areas and common parts, amenities and facilities therein provided, subject to the provisions of the covenants of the parties more specifically mentioned in clause 9.1 read with 1.6 and the 4th schedule incorporated herein. The proposed Flat No.B at 1st Floor, Flat No. "A", Flat No. "C" at 2nd Floor, Flat No. "D" and Flat No. "E" at 3nd Floor, Flat No. "B" and Flat No. "C" at 6th Floor of the proposed building more fully delineated with RED colour in the proposed plan attached herewith shall be at

landowners' allocation out of their 45% (forty five percent) share of residential space. Proposed Ground Floor commercial space of the building marked with "A" admeasuring about 114.17 sq.mtr i.e. 1229 sq.ft. carpet area more or less shall be landowners' allocation in respect of 50% (fifty percent) share of proposed commercial space subject to specific clause number 9.1 read with 1.6 and the 4th schedule wherein the process of value base sharing of commercial space shall be agreed by both the parties. After the sanction of the plan by Rajpur Sonarpur Municipality / appropriate authority a registered supplementary development agreement will be executed between the parties hereto regarding the final allocation of the remaining residential space, car parking space of the building keeping the understanding based on proposed plan as far as practicable as per the said sanction plan, further subject to the provision of the Real Estate (Regulation & Development Rules, 2021) as amended upto date.

DEVELOPER'S ALLOCATION: It is agreed by and between the parties that the Developer shall be entitled to get (i) 50% (fifty percent) share of commercial space based on valuation of commercial space, (ii) 55% (fifty five percent) share of residential space and car parking space of the total F.A.R. or Constructed Area, comprising of several flats and other spaces, as will be sanctioned on the schedule land by the Rajpur-Sonarpur Municipality together with undivided proportionate share or interest in the said land, in the common area and common parts, amenities and facilities therein provided subject to the provisions of the specific clause number 9.1 read with 1.7 and the 5th schedule being the covenants of the parties, incorporated herein. The proposed Flat No. "A" at 1st floor, Flat No. "D" and Flat No. "E" at the 2nd floor, Flat No. "A", Flat No. "B", Flat No. "C" at 3rd floor, Flat No. "A", Flat No. "B", Flat No. "C", Flat No, "D" and Flat No. "E" at 4th floor, Flat No. "D" and Flat No. "E" at the 6th floor, Flat No. "A", Flat No. "B" and Flat No. "C" at 7th floor of the proposed building more fully delineated with GREEN colour in the proposed plan attached herewith, shall be at developer's allocation out of their 55% (fifty five percent) share of residential space. Proposed 1st floor commercial space of the building admeasuring about 190.57 sq.mtr i.e. 2051 sq.ft. more or less and commercial space of area 9.6525 sq.mtr i.e. 104 sq.ft. more or less at ground floor marked with "B" shall be the developer's allocation in respect of 50% (fifty percent) share of the proposed commercial space subject to specific clause number 9.1 read with 1.7 and the 5th schedule being the covenant of the parties, incorporated herein wherein the process of value based sharing of commercial space shall be agreed by both the parties. After the sanction of the plan by Rajpur Sonarpur Municipality / appropriate authority a registered supplementary development agreement shall be executed between the parties hereto regarding the final allocation of the remaining residential space, car parking space in the entire building keeping the understanding based on proposed plan as far as practicable, as per the said sanction plan, further subject to the provision of the Real Estate (Regulation & Development) Act, 2016 read with any applicable rule of West Bengal Real Estate (Regulation & Development Rules, 2021) as amended upto date.

# FORTH SCHEDULE ABOVE REFERRED (Owners' Allocation)

It is agreed by and between the parties that the Owner shall be entitled to get (i) 50% (fifty percent) share of commercial space, based on valuation of commercial space, (ii) 45% (forty five percent) share of residential space and car parking space of the total F.A.R. or Constructed Area comprising of several flats and other spaces, as will be sanctioned on the schedule land by the Rajpur-Sonarpur Municipality together with undivided proportionate share or interest in the said land, in the common areas and common parts, amenities and facilities therein provided, subject to the provisions of the covenants of the parties more specifically mentioned in clause 9.1 read with 1.6 and the 4th schedule incorporated herein.

The proposed Flat No.B at 1st Floor, Flat No. "A", Flat No. "B" and Flat No. "C" at 2nd Floor, Flat No. "D" and Flat No. "E" at 3rd Floor, Flat No. "A", Flat No. "B", Flat No. "C", Flat No. "D" and Flat No. "E" at 5th Floor and Flat No. "A", Flat No. "B" and Flat No. "C" at 6th Floor of the proposed building more fully delineated with RED colour in the proposed plan attached herewith shall be at landowners' allocation out of their 45% (forty five percent) share of residential space. Proposed Ground Floor commercial space of the building marked with "A" admeasuring about 114.17 sq.mtr i.e. 1229 sq.ft. carpet area more or less shall be landowners' allocation in respect of 50% (fifty percent) share of proposed commercial space subject to specific clause number 9.1 read with 1.6 and the 4th schedule wherein the process of value base sharing of commercial space shall be agreed by both the parties. After the sanction of the plan by Rajpur Sonarpur Municipality / appropriate authority a registered supplementary development agreement will be executed between the parties hereto regarding the final allocation of the remaining residential space, car parking space of the building keeping the understanding based on proposed plan as far as practicable as per the said sanction plan, further subject to the provision of the Real Estate (Regulation & Development) Act, 2016 read with any applicable rule of West Bengal Real Estate (Regulation & Development Rules, 2021) as amended upto date.

# FIFTH SCHEDULE ABOVE REFERRED TO

(Developer's Allocation)

It is agreed by and between the parties that the Developer shall be entitled to get (i) 50% (fifty percent) share of commercial space based on valuation of commercial space, (ii) 55% (fifty five percent) share of residential space and car parking space of the total F.A.R. or Constructed Area, comprising of several flats and other spaces, as will be sanctioned on the schedule land by the Rajpur-Sonarpur Municipality together with undivided proportionate share or interest in the said land, in the common area and common parts, amenities and facilities therein provided subject to the provisions of the specific clause number 9.1 read with 1.7 and the 5th schedule being the covenants of the parties, incorporated herein. The proposed Flat No. "A" at 1st floor, Flat No. "D" and Flat No. "E" at the 2nd floor, Flat No. "A", Flat No. "B", Flat No. "C", Flat No. "B", Flat No. "C" at 3st floor, Flat No. "A", Flat No. "B", Flat No. "C", Flat No. "D" and Flat No. "E" at the 6th floor, Flat No. "C" at 7th floor of the proposed building more fully delineated with GREEN colour in the proposed plan attached herewith,

shall be at developer's allocation out of their 55% (fifty five percent) share of residential space. Proposed 1st floor commercial space of the building admeasuring about 190.57 sq.mtr i.e. 2051 sq.ft. more or less and commercial space of area 9.6525 sq.mtr i.e. 104 sq.ft. more or less at ground floor marked with "B" shall be the developer's allocation in respect of 50% (fifty percent) share of the proposed commercial space subject to specific clause number 9.1 read with 1.7 and the 5th schedule being the covenant of the parties, incorporated herein wherein the process of value based sharing of commercial space shall be agreed by both the parties. After the sanction of the plan by Rajpur Sonarpur Municipality / appropriate authority a registered supplementary development agreement shall be executed between the parties hereto regarding the final allocation of the remaining residential space, car parking space in the entire building keeping the understanding based on proposed plan as far as practicable, as per the said sanction plan , further subject to the provision of the Real Estate (Regulation & Development) Act, 2016 read with any applicable rule of West Bengal Real Estate (Regulation & Development Rules, 2021) as amended upto date.